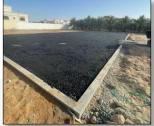

## Infrastructural enhancements and progress

The work for the sports facility has already commenced and is under progress for completion well before the start of the school in September this year. The athletic tracks have already been laid out and the ground has been cleared for the artificial turf football field. The asphalt filling has been done for the basketball/volleyball court and the final synthetic top layer is due to be applied soon.