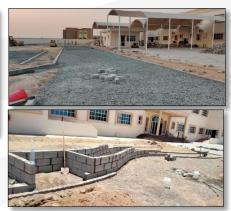

The work for Discovery Forest has also begun in full swing. The ground has been cleared and walkways laid out. The different educational areas have been laid out and the irrigation system for our very own mini-forest is completed. Large trees will be planted soon.